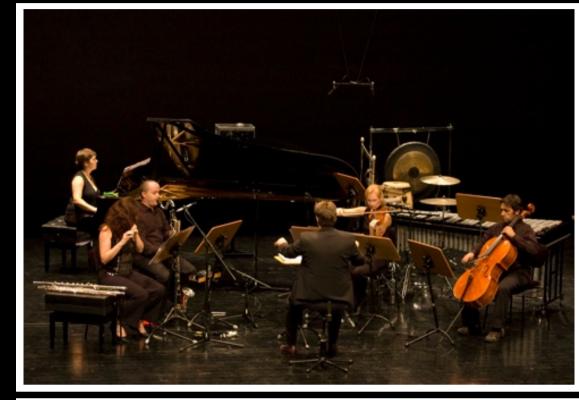

## Sond'Ar-te Electric Ensemble

Laurent Cuniot: conductor Monika Streitová: flute Nuno Pinto: clarinet Joana Gama: piano Suzanna Lidegran: violin Nelson Ferreira: cello Miguel Azguime: artistic director & live electronics Paula Azguime: sound projection Andre Perrotta: software development for live electronics José Grossinho: computer music assistant Miso Studio: technical implementation & electronics